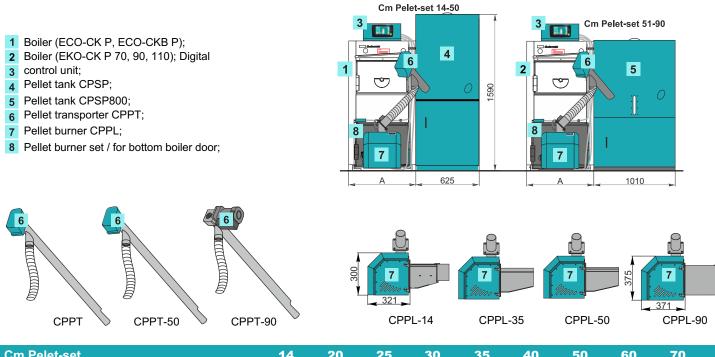

## CENTROMETAL EKO CK-P +Cm Pelet-seti 14-90kW

**Cm Pelet Set** equipment is intended for the conversion of combined boilers **EKO-CK**, **EKO-CKB P**, and other producer boilers, to operate on wood pellets.

The system can be equipped with 340 I and 800 I pellet tanks, which can be used as an intermediate tank equipped with an additional pneumatic or mechanical pellet delivery system.

Operational process visualization, remote control option, burner power modulation, 2 heating circuits and DHW control, boiler control depending on outdoor temperature.

## Key features of the Cm Pelet-set equipment:

- Key features of the Cm Pelet-set equipment:
- Cm Pelet Set with power from 14-110 kW;
- The fan and electric ignition are built into the burner.
- The size of the pellet bunker is 0.37m3 or 0.8m3, and can be filled from the top;
- Optional equipment includes automatic pellet feed from an additional tank or room;
  In addition to the equipment, it is possible to switch on/off the boiler and adjust the temperature using the internet monitoring function;
- Boilers can be connected in a cascade;
- Verified and certified according to EU standards EN303-5. Made in accordance with ISO9001: 2008.

## **Technical specifications**

| Cill Felet-Set                           |      | 14      | 20      | 20      | 30      | - 39    | 40      | 50      | 00      | 70      | 90      |  |
|------------------------------------------|------|---------|---------|---------|---------|---------|---------|---------|---------|---------|---------|--|
| Burner type                              |      | CPPL-14 | CPPL-35 | CPPL-35 | CPPL-35 | CPPL-35 | CPPL-50 | CPPL-50 | CPPL-90 | CPPL-90 | CPPL-90 |  |
| Nominal heat output                      | kW   | 14      | 20      | 25      | 30      | 35      | 40      | 50      | 60      | 70      | 90      |  |
| Boiler type EKO-CK / -B P                |      | 20      | 25      | 30      | 35      | 40      | 50      | 60      | 70      | 90      | 110     |  |
| Pellet tank capacity CPSP                | I.   | 370     | 370     | 370     | 370     | 370     | 370     | 370     | -       | -       | -       |  |
| Pellet tank capacity CPSP-800            | I    | 800     | 800     | 800     | 800     | 800     | 800     | 800     | 800     | 800     | 800     |  |
| Voltage                                  | V/Hz | 230/50  | 230/50  | 230/50  | 230/50  | 230/50  | 230/50  | 230/50  | 230/50  | 230/50  | 230/50  |  |
| Boiler width A                           | mm   | 470     | 470     | 470     | 520     | 570     | 620     | 620     | 620     | 640     | 690     |  |
| Rebuild Kit for installation of a burner |      | 14-25   | 14-25   | 14-25   | 30/35   | 30/35   | 40/50   | 40/50   | -       | -       | -       |  |
| Lower boiler door for pellet burner      |      | CPDV    |  |
|                                          |      | 14-25   | 14-25   | 14-25   | 30      | 35      | 40-50   | 40-50   | 60-70   | 60-70   | 90-110  |  |
|                                          |      |         |         |         |         |         |         |         |         |         |         |  |